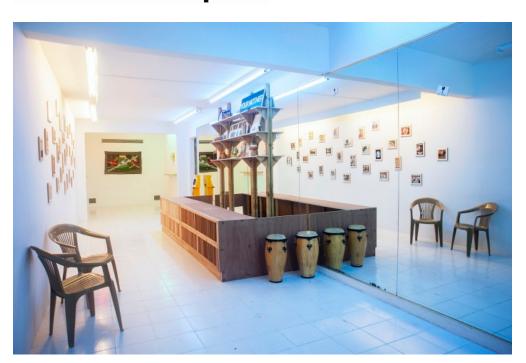

The memes are mounted in laminated frames recalling bargain religious products and displayed in the gallery that has been transformed into a bar borrowing the aesthetics of the local village night spots of Bayamón. The site is named in honor of Radames 'Juni' Figueroa's dog Paguito, inspired by Paguito's typical stance of eagerly standing on his hind legs, paws over the side of a barrier resembling what Negrón amusingly likens to a bartender. He constructs sculptures and paintings made with cardboard from local beer cases to further inform the space. A cardboard slot machine, simulating the locally made and illegitimately rigged machines that can be found in convenience stores across Puerto Rico, stands at Paquito's height. Equipped with a functioning screen visitors are invited to play emphasizing his continued interest in creating a sense of community through artistic collaboration. The site-specific installation includes whimsical interventions from artists invited by Radamés 'Juni' Figueroa and Embajada featuring Trisha Baga, Alex Becerra, Borden Capalino, Bembi, Elizabeth Ferry, helper and Rachel Harrison, Kristen Fink, Leo Fitzpatrick, Adriana Lara, Adriana Martínez, Alex Ramos, Jessie Stead and R. Lyon, Martín Soto Climent, and Devin Troy Strother.