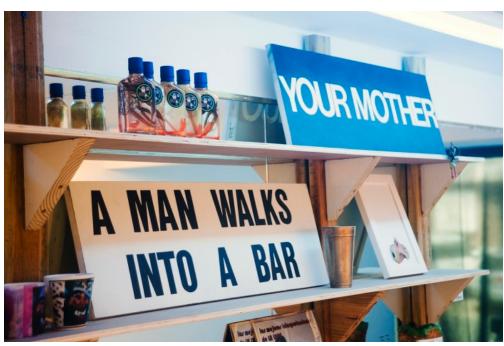

## SHANE CAMPBELL GALLERY

Nothing Conceptual: La Meme Era @ La Barra de Paquito presents a series of works by Jesús 'Bubu' Negrón pulled from text message exchanges between himself and friend, artist, and collaborator, Radames 'Juni' Figueroa. Through this exchange of digital anecdotal imagery, wry commentary is instigated, better known in contemporary culture as the 'internet meme'. Using this language of contemporary communication, Negrón edits a selection of his personal memes that provoke an ironic reflection on politics, culture, and media.

The memes are mounted in laminated frames recalling bargain religious products and displayed in the gallery that has been transformed into a bar borrowing the aesthetics of the local village night spots of Bayamón. The site is named in honor of Radames 'Juni' Figueroa's dog Paguito, inspired by Paguito's typical stance of eagerly standing on his hind legs, paws over the side of a barrier resembling what Negrón amusingly likens to a bartender. He constructs sculptures and paintings made with cardboard from local beer cases to further inform the space. A cardboard slot machine, simulating the locally made and illegitimately rigged machines that can be found in convenience stores across Puerto Rico, stands at Paquito's height. Equipped with a functioning screen visitors are invited to play emphasizing his continued interest in creating a sense of community through artistic collaboration. The site-specific installation includes whimsical interventions from artists invited by Radamés 'Juni' Figueroa and Embajada featuring Trisha Baga, Alex Becerra, Borden Capalino, Bembi, Elizabeth Ferry, helper and Rachel Harrison, Kristen Fink, Leo Fitzpatrick, Adriana Lara, Adriana Martínez, Alex Ramos, Jessie Stead and R. Lyon, Martín Soto Climent, and Devin Troy Strother.