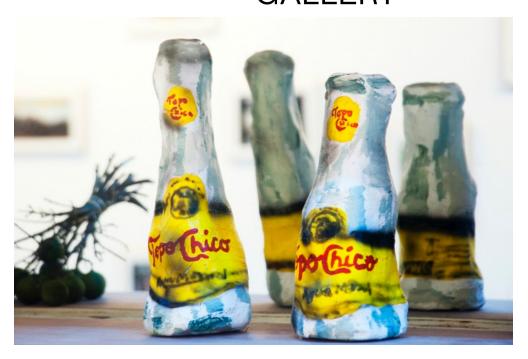

The memes are mounted in laminated frames recalling bargain religious products and displayed in the gallery that has been transformed into a bar borrowing the aesthetics of the local village night spots of Bayamón. The site is named in honor of Radames 'Juni' Figueroa's dog Paguito, inspired by Paguito's typical stance of eagerly standing on his hind legs, paws over the side of a barrier resembling what Negrón amusingly likens to a bartender. He constructs sculptures and paintings made with cardboard from local beer cases to further inform the space. A cardboard slot machine, simulating the locally made and illegitimately rigged machines that can be found in convenience stores across Puerto Rico, stands at Paquito's height. Equipped with a functioning screen visitors are invited to play emphasizing his continued interest in creating a sense of community through artistic collaboration. The site-specific installation includes whimsical interventions from artists invited by Radamés 'Juni' Figueroa and Embajada featuring Trisha Baga, Alex Becerra, Borden Capalino, Bembi, Elizabeth Ferry, helper and Rachel Harrison, Kristen Fink, Leo Fitzpatrick, Adriana Lara, Adriana Martínez, Alex Ramos, Jessie Stead and R. Lyon, Martín Soto Climent, and Devin Troy Strother.